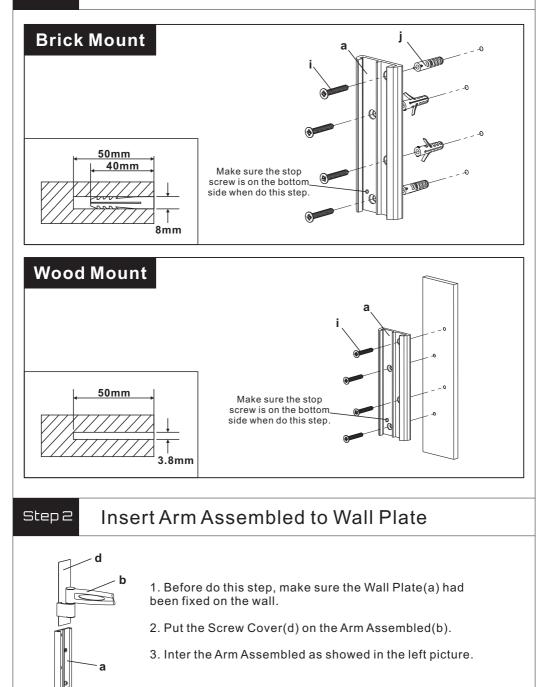

RMATION

Install and operate this device with care. Please read this instruction before beginning the installation, and carefully follow all instructions contained herein. Use proper safety equipment during installation.

Please call a qualified installation contractor for help if you:

• If you don't understand these directions or have any doubts about the safety of the installation.

• If you are uncertain about the nature of your wall, consult a qualified installation contractor.

Do not use this product for any purpose or in any configuration not explicitly specified in this instruction. We hereby disclaims any and all liability for injury or damage arising from incorrect assembly, incorrect mounting, or incorrect use of this product.



Step 1

## Mounting the Wall Plate to the Wall