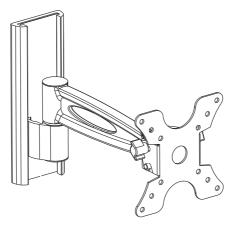

## Installation Instruction



## UNPACKING INSTRUCTIONS

- Carefully open the carton, remove contents and lay out on cardboard or other protective surface to avoid damage.
- Check package contents against the Supplied Parts List in the next page to assure that all components were received undamaged. Do not use damaged or defective parts.
- Carefully read all instructions before attempting installation.

## IMPORTANT SAFETY INFORMATION

Install and operate this device with care. Please read this instruction before beginning the installation, and carefully follow all instructions contained herein. Use proper safety equipment during installation.

Please call a qualified installation contractor for help if you:

• If you don't understand these directions or have any doubts about the safety of the installation.

• If you