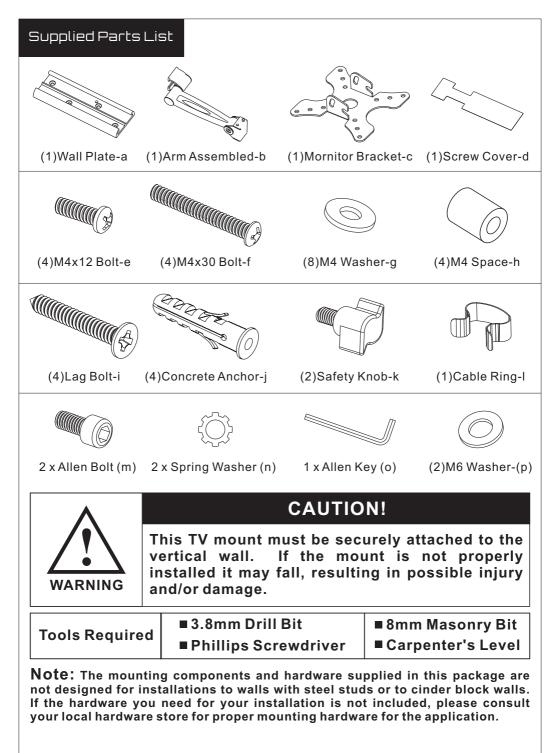

## UNPACKING INSTRUCTIONS

- Carefully open the carton, remove contents and lay out on cardboard or other protective surface to avoid damage.
- Check package contents against the Supplied Parts List in the next page to assure that all components were received undamaged. Do not use damaged or defective parts.
- Carefully read all instructions before attempting installation.