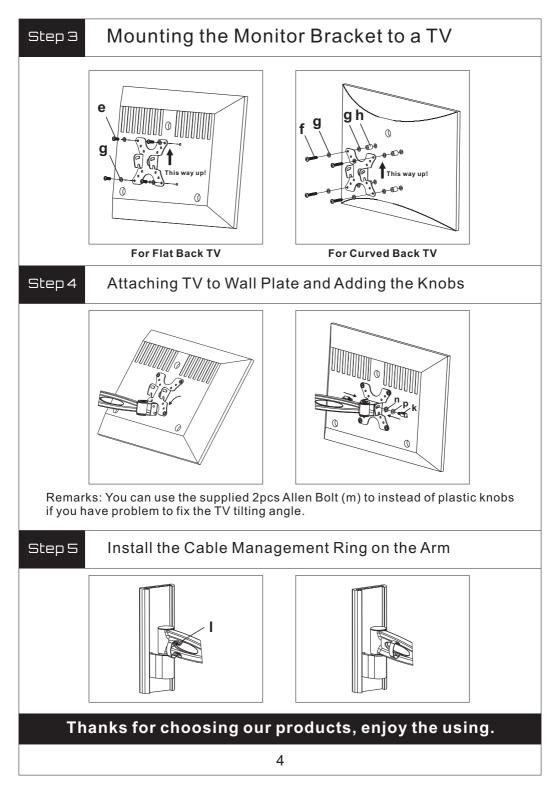

ATION

Install and operate this device with care. Please read this instruction before beginning the installation, and carefully follow all instructions contained herein. Use proper safety equipment during installation.

Please call a qualified installation contractor for help if you:

• If you don't understand these directions or have any doubts about the safety of the installation.

• If you are uncertain about the nature of your wall, consult a qualified installation contractor.

Do not use this product for any purpose or in any configuration not explicitly specified in this instruction. We hereby disclaims any and all liability for injury or damage arising from incorrect assembly, incorrect mounting, or incorrect use of this product.



Step 1

## Mounting the Wall Plate to the Wall